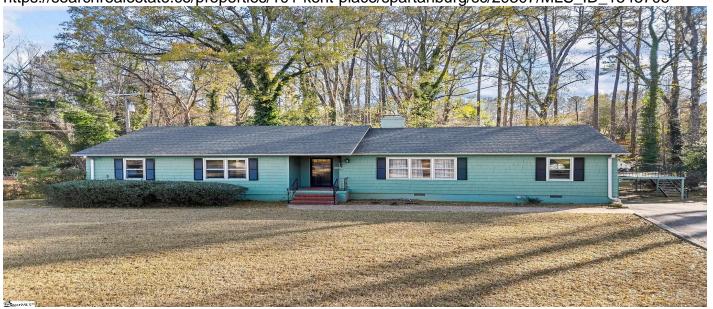

# 101 Kent Place, Spartanburg, 29307, SC

https://searchrealestate.co/properties/101-kent-place/spartanburg/sc/29307/MLS\_ID\_1543705

# **Price - \$329,900**

| Bedrooms | Baths | Half Baths | SqFt | Lot Size | Year Built | DOM      |
|----------|-------|------------|------|----------|------------|----------|
| 4        | 3     | 2          | 2599 | 0.4600   | 1959       | 159 Days |

## **Description**

This stunning mid-century modern home in Spartanburg offers 2,498 square feet of charm and comfort, featuring four bedrooms, including two owner's suites, three full bathrooms, and two half bathrooms. Lovingly maintained by one family since its construction, this home showcases refinished hardwood floors, fresh paint, a cozy fireplace, new roof in 2022, new HVAC in 2023, and a screened porch perfect for relaxing or entertaining. The spacious, unfinished basement of over 600 square feet with a half bath provides endless possibilities for customization, while the attached double carport adds convenience. Nestled near downtown Spartanburg, this property combines the tranquility of a well-established neighborhood with easy access to shopping, dining, and entertainment. This unique home offers the perfect blend of timeless character and modern potential. It is a standout opportunity for anyone looking to create lasting memories in a home that truly has it all.