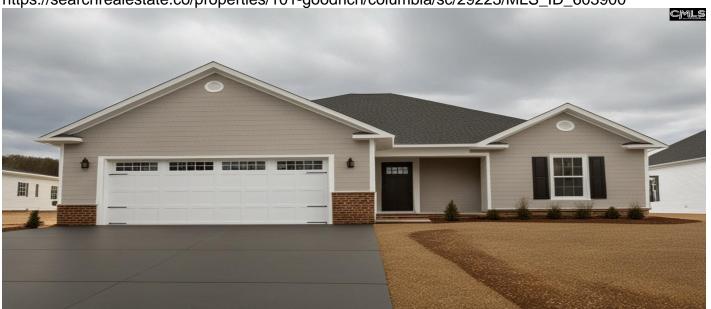

## **Price - \$265,000**

| Bedrooms | Baths | SqFt | Lot Size | Year Built | DOM     |
|----------|-------|------|----------|------------|---------|
| 3        | 2     | 1382 | 0.3000   | 2025       | 64 Days |

#### **Description**

Amazing New Construction Opportunity in Northeast Columbia, SC! Located in the highly sought-after Richland 2 School District, this stunning new construction home will be completed within just 4 months July 2025 and is available for pre-sale now! Features Include: 9-ft+ ceilings for a spacious feelLuxury Vinyl Plank (LVP) flooring throughout for durability and styleRecessed LED lighting throughout the home,Ceiling fans in the living room & all bedrooms for added comfort and much more! Get up to \$3,500 in closing cost assistance!Don't miss out on this incredible opportunity to own a brand-new home in Northeast Columbia! Call today to secure your dream home before it's gone! Disclaimer: CMLS has not reviewed and, therefore, does not endorse vendors who may appear in listings.