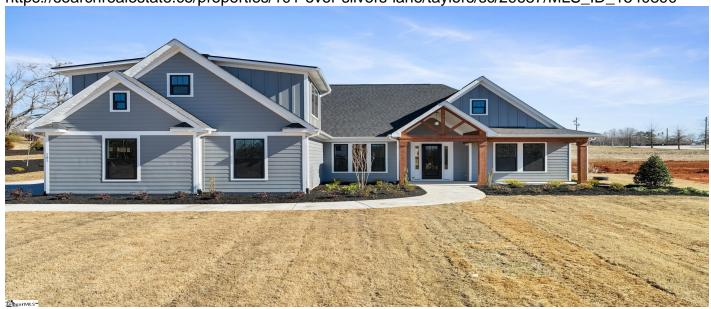

# 101 Ever Silvers Lane, Taylors, 29687, SC

https://searchrealestate.co/properties/101-ever-silvers-lane/taylors/sc/29687/MLS\_ID\_1540890

# **Price - \$665,035**

| Bedrooms | Baths | Half Baths | SqFt | Lot Size | Year Built | DOM      |
|----------|-------|------------|------|----------|------------|----------|
| 4        | 3     | 1          | 2891 | 0.6600   | 2024       | 266 Days |

## **Description**

Welcome home to our newest community, Double Springs! The Chadwick floor plan is under construction and estimated to be complete February 2025. This beautiful home sits on almost 3/4 of an acre and was thoughtfully placed on the homesite ensuring its owners will have room to build a pool at a later date. With only 26 homes and larger homesites, you will not be sharing sugar with your neighbor from the kitchen window! Enjoy the walking/nature trail and keep your eyes peeled for views of Paris Mountain. This thoughtfully designed, craftsman style home has elegant lines and designer finishes, ensuring a blend of aesthetic appeal and practicality. The gourmet kitchen, oversized island and covered patio are perfect features for entertaining and cooking. The primary suite and secondary bedrooms are on opposite sides of the home giving you plenty of privacy. An office/flex room and an additional room above the garage will give you the space you have been looking for. You will be situated 13 minutes from Paris Mountain and downtown Travelers Rest, 12 minutes from the grocery store, and a 1/2 hour from downtown Greenville. You know what they say, "Location! Location! Imagine being out of the hustle and bustle, but still close to everything. Stop imagining. We can make your dreams come true!