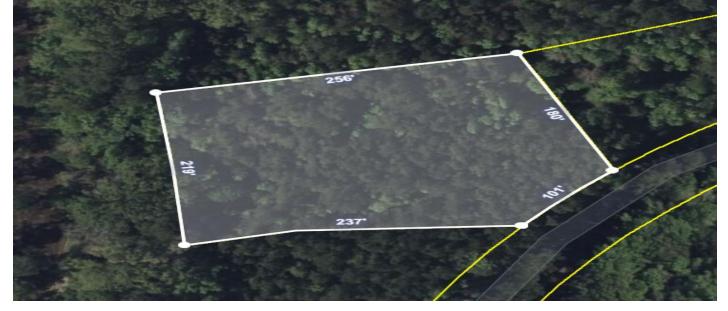

### Price - \$40,000

| Lot Size | DOM      |
|----------|----------|
| 1.4400   | 209 Days |

#### Utilities

• None

- 1 2 Acres
- Interior Lot
- Wooded

## Description

LOOKING for the #COUNTRYLIFESTYLE? Want Property to #BUILDAHOME? LOOK no FURTHER!! This 1.44 ACRE Lot is located Off White Hall Road is just waiting for a Buyer. This Property is Located within 25 minutes of ALL Your Favorite Shopping NEEDS, Grocery, Schools, Coffee Shops, Hospital and Doctor's Care needs. Call and set up an Appointment to View this VACANT Property Today!