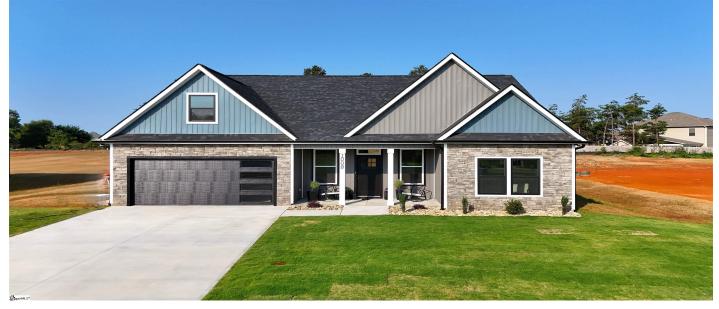

# 1008 November Drive, Boiling Springs, 29316, SC

https://searchrealestate.co/properties/1008-november-drive/boiling-springs/sc/29316/MLS\_ID\_1547985

## Price - \$429,900

| Bedrooms | Baths | SqFt | Lot Size | Year Built | DOM      |
|----------|-------|------|----------|------------|----------|
| 4        | 3     | 2260 | 0.5700   | 2025       | 182 Days |

## Description

4 bedrooms, 2 Full baths. November Place Subdivision. Open living concept. Split bedroom plan. Nine ft ceilings, recessed lighting, LVP throughout home. Kitchen features SS appliances, Quartz counter tops, subway tile backsplash. Island for extra seating and entertaining! Great-room is open to kitchen and dining area. Master features Private master bath with walk-in shower. Dist. 2 schools. Home may be mirror of rendered image and floorplan.