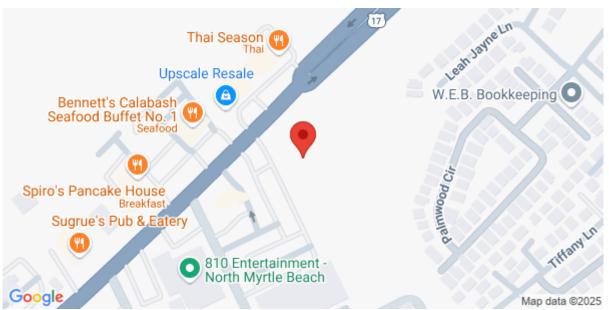

### **Check On Site**

https://searchrealestate.co/properties/1007-highway-17-south/north-myrtle-beach/sc/29582/MLS\_ID\_2403030

Location

1007 Highway 17 South, North Myrtle Beach, 29582, SC