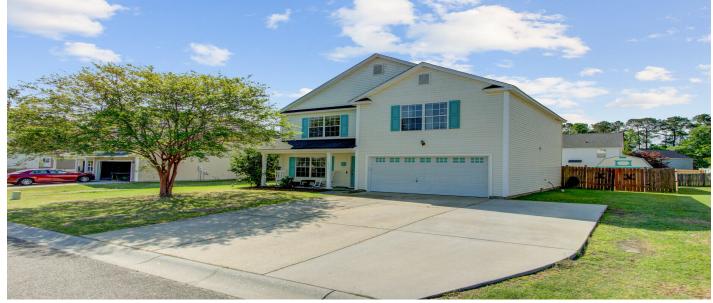

### Description

This beautiful traditional-style home boasts a bright and airy open floor concept, perfect for everyday living. With three bedrooms and 2.5 bathrooms, the property features a wealth of updates elements, including hardwood floors, granite countertops, and stainless appliances. The expansive master suite upstairs is complete with an en-suite bathroom with garden tub and separate shower, large walk-in closet. A nice loft area, two additional bedrooms. A nicely sized front porch and an expansive backyard with storage shed complete the property. Offering the perfect blend of style, functionality and outdoor space, this exceptional home is sure to be in high demand-It won't remain on the market for long. Offers must be accompanied by proof of funds or pre-approval letter.