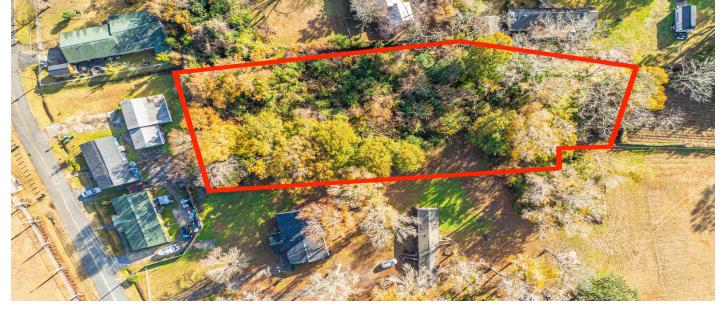

## Description

1 ACRE LOT ON JAMES ISLAND at an incredible price! There is not much land left on James Island that has not been developed. Do not sleep on this lot. There is a recorded ingress/egress for access off of Riverland Dr. Charleston Water System has confirmed they will service the lot. Buyer will need to call JIPSD to check on sewer. Buyer to do their own due diligence.