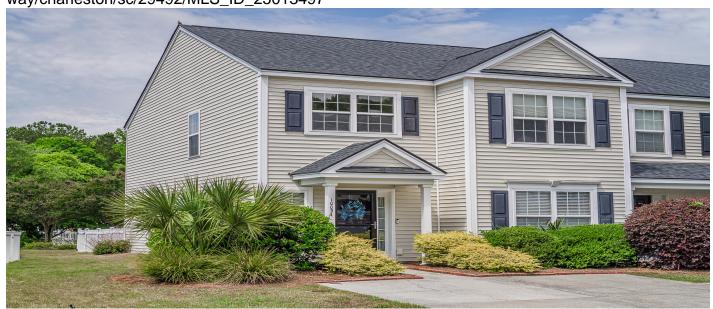

# 1003 Washitonia Way, Charleston, 29492, SC

https://searchrealestate.co/properties/1003-washitonia-way/charleston/sc/29492/MLS\_ID\_25013497

# **Price - \$405,000**

| Bedrooms | Baths | Half Baths | SqFt | Lot Size | Year Built | DOM     |
|----------|-------|------------|------|----------|------------|---------|
| 3        | 3     | 1          | 1703 | 0.0400   | 2006       | 69 Days |

# **Description**

Walk into this end unit townhome and you are immediately greeted with an open floor plan with plenty of natural light. The lower level master bedroom has a fully renovated bathroom and ample closet space. When you walk upstairs on the Amish built solid oak stairs, you will be greeted by a large space at the top that is perfect for a play room or additional living room. The second level boasts an additional primary bedroom with a garden tub and double sink vanity. On the opposite side of the bonus area is the third bedroom and bathroom.