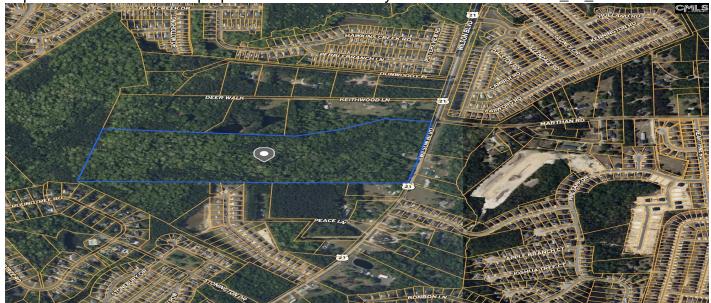

#### **Description**

This exceptional +/-49.98-acre wooded commercial property, located at the high-traffic intersection of Wilson Boulevard and I-77 in Blythewood, SC, offers unmatched development potential. Situated just northeast of downtown Columbia, the site boasts 953 feet of road frontage and is approved for 79 sites. Public water and sewer are readily available. This prime piece of land is perfect for commercial, residential, or mixed-use development. Strategically positioned near the intersection of Wilson Road (Highway 21) and I-77, it offers convenient access via Exit 24 on I-77. This property presents a unique opportunity to develop in a high-growth area with strong local demand, excellent connectivity, and proximity to major employers. Don't miss the chance to secure this prime commercial land in one of the most rapidly expanding regions of Northeast Columbia. Property is located just 3 miles from new Scout plant. Disclaimer: CMLS has not reviewed and, therefore, does not endorse vendors who may appear in listings.