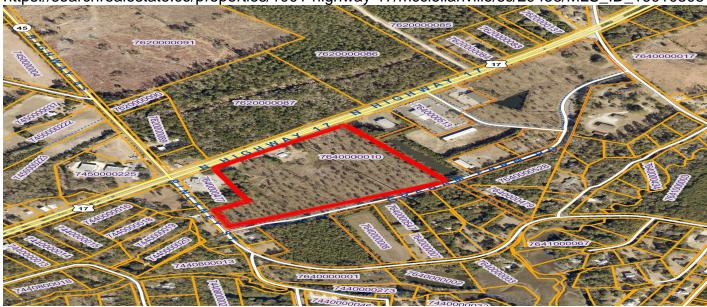

## **Description**

Located adjacent to Circle K which is on the corner of South Pinckney and Hwy. 17 at the caution light in McClellanville. 19-acre property has approx. 877 feet Hwy. 17 frontage, frontage on South Pinckney and on new paved road on rear of property. Also bordered by large retention pond. Located between North and South Pinckney streets in the middle of existing commercial businesses.