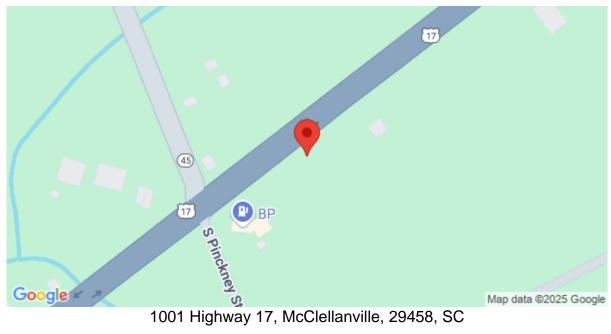

# 1001 Highway 17, McClellanville, 29458, SC

https://searchrealestate.co/properties/1001-highway-17/mcclellanville/sc/29458/MLS\_ID\_16010305

Price - \$1,055,000

Lot Size DOM

15.0000 3322 Days

## **Description**

Located adjacent to Circle K which is on the corner of South Pinckney and Hwy. 17 at the caution light in McClellanville. 19-acre property has approx. 877 feet Hwy. 17 frontage, frontage on South Pinckney and on new paved road on rear of property. Also bordered by large retention pond. Located between North and South Pinckney streets in the middle of existing commercial businesses.