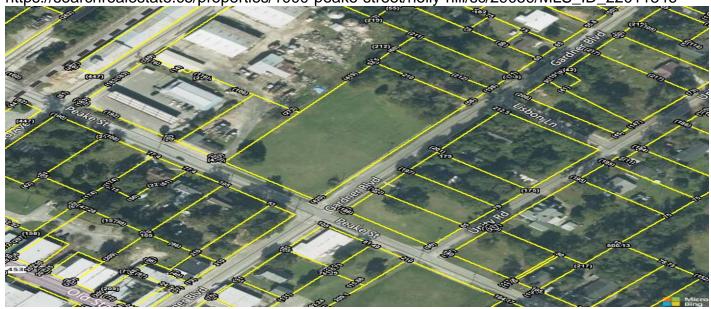

# 1000 Peake Street, Holly Hill, 29059, SC

https://searchrealestate.co/properties/1000-peake-street/holly-hill/sc/29059/MLS\_ID\_22011846

Price - \$350,000

Lot Size DOM

2.0000 1096 Days

# **Description**

Cleared corner commercial lot with 2 sewer taps located one block from Old State Rd/Hwy 176 and Hwy 453 intersection. Great location for a medical center, office complex, multi-family or gas station.