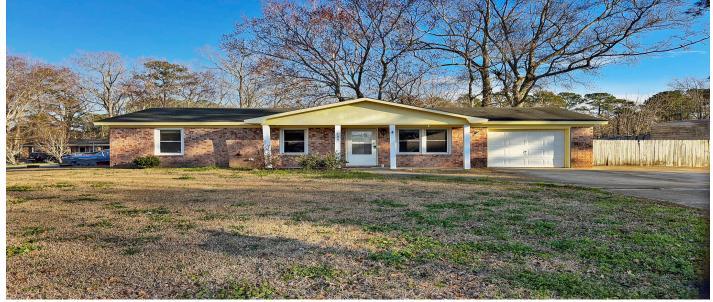

# 100 Pine Ridge Drive, Goose Creek, 29445, SC

https://searchrealestate.co/properties/100-pine-ridge-drive/goose-creek/sc/29445/MLS\_ID\_25005271

## Price - \$230,000

| Bedrooms | Baths | SqFt | Lot Size | Year Built | DOM     |
|----------|-------|------|----------|------------|---------|
| 3        | 1     | 900  | 0.1800   | 1979       | 90 Days |

## Description

Charming 3-Bedroom Ranch on a Corner Lot in Goose Creek!Welcome to 100 Pine Ridge Drive, a cozy one-story ranch home in the heart of Goose Creek! This 3-bedroom, 1-bathroom home offers 900 sq. ft. of comfortable living space, perfect for first-time buyers, downsizers, or investors. The home features forced air heating and central air cooling for year-round comfort.Enjoy a bright and open layout, with carpet and vinyl flooring throughout. The asphalt shingle roof adds durability, and the level corner lot provides great curb appeal and outdoor space for relaxation or entertainment. Conveniently located near schools, shopping, and dining, this home is a fantastic opportunity! Schedule your showing today!