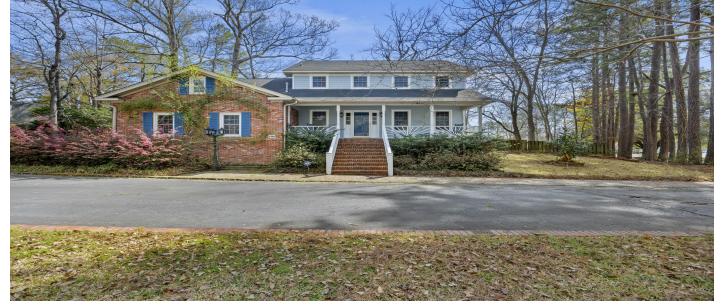

## Price - \$715,000

| Bedrooms | Baths | Half Baths | SqFt | Lot Size | Year Built | DOM     |
|----------|-------|------------|------|----------|------------|---------|
| 5        | 3     | 1          | 3139 | 0.6300   | 1979       | 49 Days |

## Description

Welcome to 100 Lakeview Drive, a stunning lakefront treasure in Ashborough! This expansive .63acre corner lot features a beautifully crafted home with 5 bedrooms and 3.5 bathrooms, perfect for families and entertaining. Enjoy breathtaking views of the lake from multiple rooms, creating a serene and picturesque atmosphere. The upstairs master bedroom offers a private walkout porch, ideal for morning coffee or evening sunsets overlooking your spacious backyard and the tranquil lake. Conveniently located next to the community pool, playground, and tennis courts, this home provides the perfect blend of comfort and recreational opportunities. Don't miss your chance to own this exceptional property--schedule a showing today and experience lakeside living at its finest!