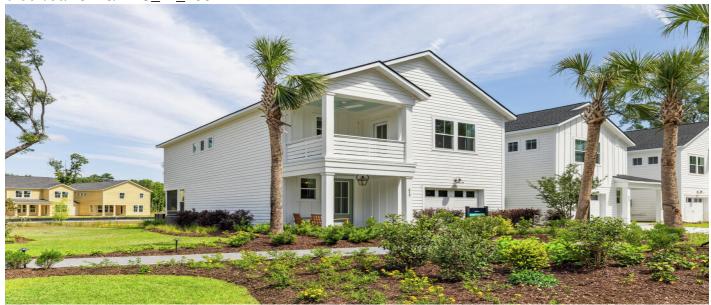

# 100 Hawthorne Landing Drive, Goose Creek, 29445, SC

https://searchrealestate.co/properties/100-hawthorne-landing-drive/goose-creek/sc/29445/MLS\_ID\_25011777

# **Price - \$369,000**

| Bedrooms | Baths | Half Baths | SqFt | Lot Size | Year Built | DOM     |
|----------|-------|------------|------|----------|------------|---------|
| 3        | 2     | 1          | 1988 | 0.1600   | 2025       | 85 Days |

## **Description**

FINAL OPPORTUNITY IN HAWTHORNE LANDING! Low-maintenance living with lawn care and irrigation included! The Luca Plan offers a versatile open layout with a large kitchen island, separate dining area, and a huge walk-in pantry. Relax in the cavernous primary suite with its oversized walk-in closet, impressive tray ceiling, and walk-out balcony. A screened porch, full laundry room, spacious loft, drop zone, and so much more add to the livability of this fantastic floor plan. High-end features and finishes abound, with quartz countertops, gorgeous plank flooring, stainless appliances & a tankless water heater. An oversized garage is complemented by a spacious exterior storage area with lighting and electrical power. CLOSING COST INCENTIVES AVAILABLE!