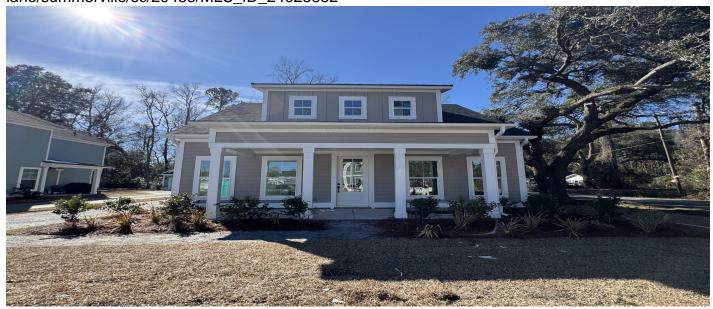

# **Description**

READY NOW! This Azalea plan features the primary suite on the main floor and sits on a corner lot! Kitchen features gourmet layout, Quartz countertops, painted white cabinets, all with soft close. All flooring is LVP or tile with carpet in the secondary bedrooms. Living room contains gas fireplace with natural wood mantel. See pictures for selection visuals.