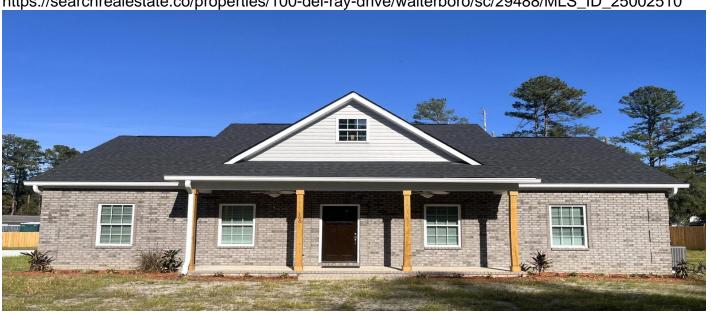

# 100 Del Ray Drive, Walterboro, 29488, SC

https://searchrealestate.co/properties/100-del-ray-drive/walterboro/sc/29488/MLS\_ID\_25002510

## Price - \$299,900

| Bedrooms | Baths | SqFt | Lot Size | Year Built | DOM     |
|----------|-------|------|----------|------------|---------|
| 3        | 2     | 1680 | 0.3600   | 2024       | 34 Days |

### **Description**

NEW CONSTRUCTION with upgrades!!!!!! PRICE REDUCED!!! It's a must see! This one-story ranch is waiting for a new owner and ideal for empty nesters or first-time buyers. This house has an open floor plan, 9 ft ceilings, stainless steel appliances, granite countertops plus an island. Add the refrigerator as a bonus. Plus, a mini wine cooler in the island. The master bathroom has dual sinks, a shower and separate free-standing tub. The master bedroom has a tray celling and two closets including a walk-in. A flex room near the kitchen could serve as a separate dining room or office. There is NO HOA, but the neighbors keep their homes and lawns well-manicured. Many upgrades have been added to this house including recessed lighting throughout. A privacy fence has been installed. Seller is willing to contribute to buy down interest rate for buyer. Minutes away from downtown Walterboro, 30 minutes from Beaufort and Summerville