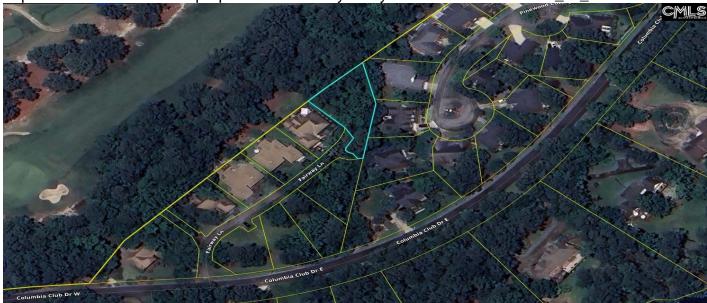

# 10 Fairway Ln, Blythewood, 29016, SC

https://searchrealestate.co/properties/10-fairway-ln/blythewood/sc/29016/MLS\_ID\_604318

**Price - \$49,000** 

Lot Size DOM

0.2900 62 Days

# **Description**

Ready-to-build lot next to Columbia Country Club near Longcreek Plantation. All utilities are available. Four additional lots are available. Contact agent for discounted price to buy the 5 lot package. Disclaimer: CMLS has not reviewed and, therefore, does not endorse vendors who may appear in listings.