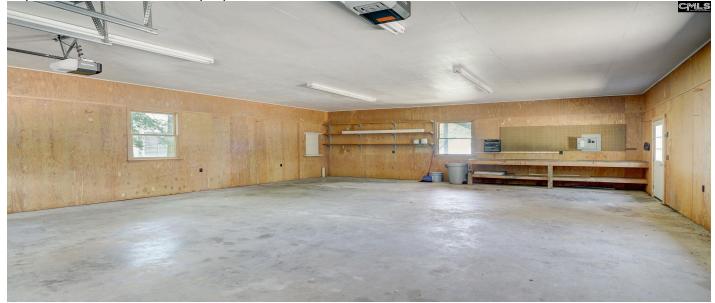

## Description

Custom built home with water views from every room! Large point lot w/ 400 ft of water frontage with a BOAT RAMP! 4BR/2.5 BA, recently renovated w/ many upgrades. Cedar siding home w/ large front porch, deck, 4 car tandem detached garage with UFROG, Pecky Cypress walls and beautiful heart of pine floors in the Kitchen, Great Room, and Hallway. Great Room w/ a wood burning fireplace. The Sunroom offers tile floors and built in bookshelves. New Septic Tank. One of the best lots on the lake! Move in ready! Some rooms virtually staged, but there are photos without staging. The professional photos were taken when the lake was dropped for dam repairs. Even then there was ample water to use the ramp. There are some non professional photos with the current water level! Copy and paste the following in a new browser for a Interactive Tour: https://www.zillow.com/view-imx/cdf9d4f9-db5b-4650-b110-