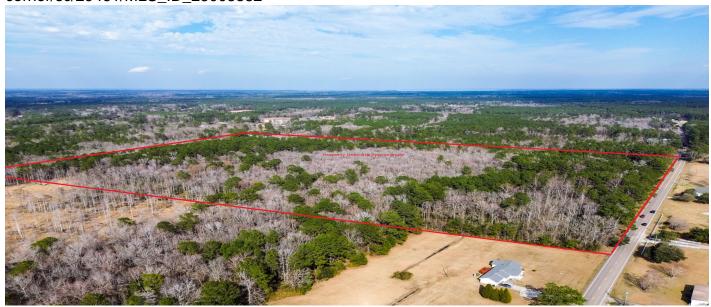

#### **Description**

Discover the potential of this expansive 28-acre property, ideally located just outside the vibrant city of Moncks Corner. This land offers the perfect balance of peaceful, rural living with easy access to urban amenities, making it an excellent opportunity for those seeking space for development or a private retreat. The property is abundant with natural beauty, providing endless possibilities for building your dream home, or making an investment. Whether you're looking for room to grow, or simply enjoy a more serene lifestyle, this land offers ample space to create your ideal environment. With its prime location, the property provides easy access to Moncks Corner and major roadways, ensuring a quick commute to shopping, dining, and entertainment. This versatile land is perfect forresidential development, or recreational activities, with wooded areas offering both privacy and seclusion. Whether you envision building a custom home or creating a family compound, this property is the perfect place to make your dream a reality. Embrace the opportunity to own a significant piece of land in Moncks Corner and enjoy the tranquility of rural life, while being just a short drive away from the city. Don't miss out on this great opportunity!