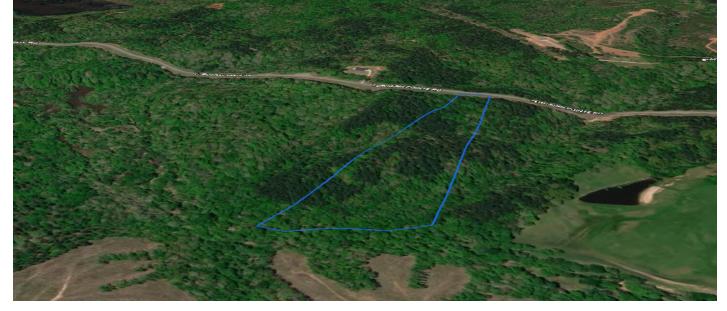

## Description

\Discover your ideal homesite within the exclusive confines of Terrapin Pointe's Gated Community! This expansive 14.19-acre parcel offers an unparalleled opportunity to craft the home of your dreams. Situated conveniently on the left, just the second parcel back as you enter from Nations Rd, this prime piece of real estate boasts easy access and a desirable location. Reference GWD County TMS # 6941-122-321 for further details.Acquired via auction in 2013, this property will be transferred via a Quit Claim Deed, ensuring a straightforward transaction. However, buyers and their agents are urged to conduct thorough due diligence regarding deed status, schools, taxes, zoning, and more. While the information provided is based on the Listing Agent's knowledge, its accuracyshould be verified by the purchaser and their agent. Furthermore, buyers are required to be accompanied by a real estate professional for property viewings, as per HOA regulations. For assistance, reach out to a local real estate professional familiar with the area. Don't miss this exceptional opportunity to own a piece of paradise in close proximity to Lake Greenwood.