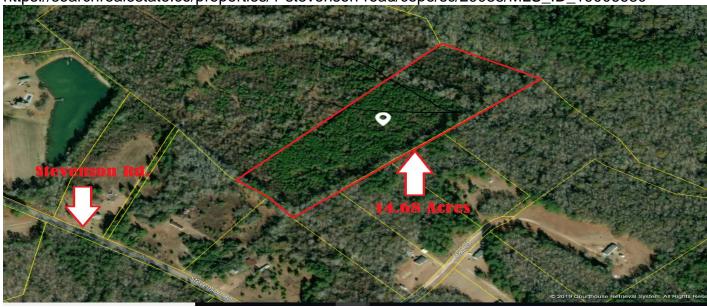

# **Description**

14.68 acre tract located off of Stevenson Rd in Cope. Tract is mostly wooded with a mixture of small timber. Property is landlocked with no deeded access point. Land was purchased at tax auction and will transfer to the new owner via a tax deed. Buyers to perform their own due diligence in reference to tax deeds, access points, taxes, schools, surveys, etc. Lease purchase option is available. Property is located right past Hay Rd on the right. located one parcel back off of Stevenson Rd. Reference Orangeburg County GIS Parcel # 0136-00-00-039.