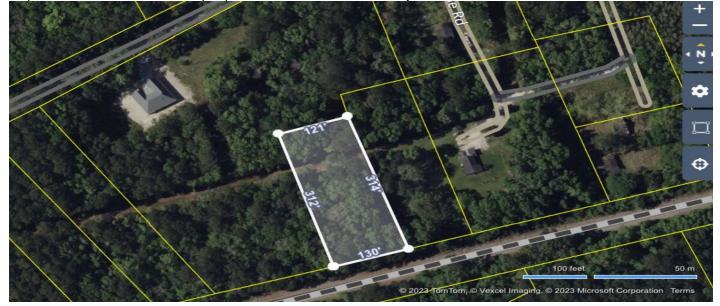

#### Price - \$60,000

| Lot Size | DOM     |
|----------|---------|
| 1.0000   | 89 Days |

#### Utilities

- Lot Features
  - .5 1 Acre
  - Easements

Other

Marshfront

### Description

Nice opportunity to purchase an acre of land in a growing area. Located next to marshfront views on Johns Island, this property could be a good fit for a buyer looking for long-term potential.