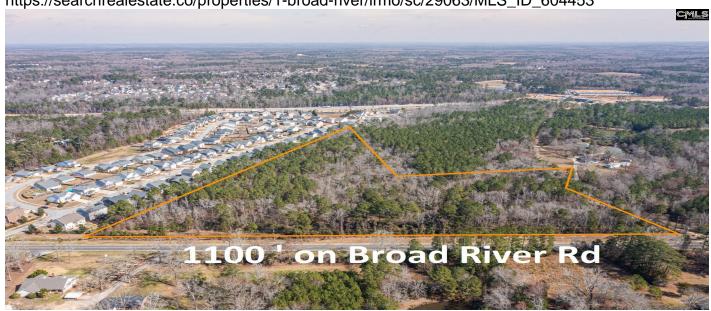

# 1 Broad River, Irmo, 29063, SC

https://searchrealestate.co/properties/1-broad-river/irmo/sc/29063/MLS\_ID\_604453

Price - \$1,380,000

Lot Size DOM

11.0400 56 Days

#### **Description**

This property along the Broad River Rd corridor between the I26 Peak Exit 97 and the Ballentine Wal Mart, boasts over 11 acres and 1100 feet of road frontage. These 11+ acres is an amazing development opportunity as growth continues off the Peak Exit 97 towards Irmo/Ballentine. There is an adjacent property, that the owners may consider to sell along with this property, which adds an additional 1000 feet of road frontage. This could be combined for a packaged deal totaling over 2100 feet along Broad River Rd. Please inquire. Recent survey available upon request. Disclaimer: CMLS has not reviewed and, therefore, does not endorse vendors who may appear in listings.