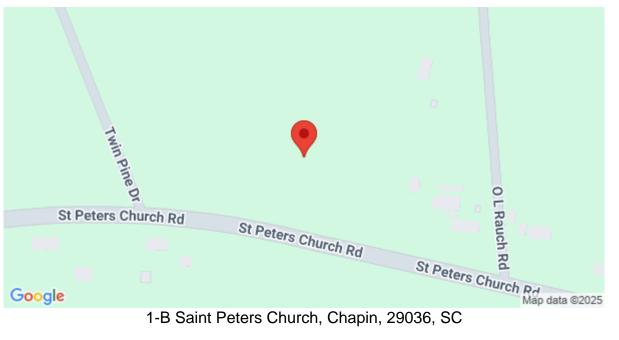

SC

https://searchrealestate.co/properties/1-b-saint-peters-church/chapin/sc/29036/MLS\_ID\_589601



Price - \$464,900

Lot Size DOM

2.2500 278 Days

#### **Features**

# **Description**

Unleash the potential of this prime 2.25-acre corner lot in a high-traffic area in the heart of Chapin! With exceptional visibility, strategic location, and ample space, this commercially zoned land is an ideal investment opportunity. Offers ample space to bring your vision to life and invest in a promising future. Come take a look!

# **SEE THIS PROPERTY**



#### **James Schiller**

Realtor, Brand Name Real Estate

Phone: 18434788061

Email: jameseschiller@gmail.com

#### **Check On Site**



https://searchrealestate.co/properties/1-b-saint-peters-church/chapin/sc/29036/MLS\_ID\_589601

### Location



1-B Saint Peters Church, Chapin, 29036, SC