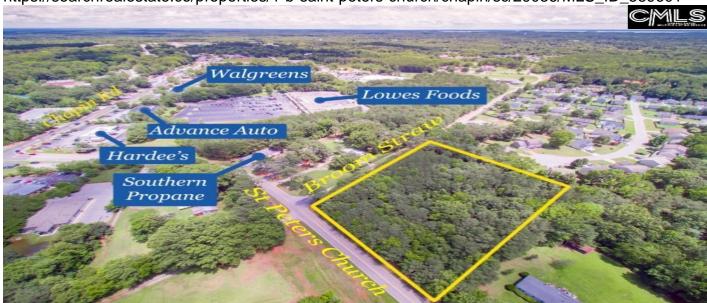

# **Description**

Unleash the potential of this prime 2.25-acre corner lot in a high-traffic area in the heart of Chapin! With exceptional visibility, strategic location, and ample space, this commercially zoned land is an ideal investment opportunity. Offers ample space to bring your vision to life and invest in a promising future. Come take a look!