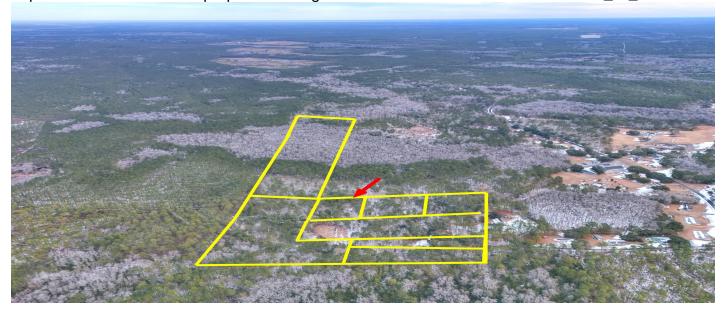

# 052 Gertie Lane, Moncks Corner, 29461, SC

https://searchrealestate.co/properties/052-gertie-lane/moncks-corner/sc/29461/MLS\_ID\_25003203

**Price - \$40,000** 

Lot Size DOM

1.0100 138 Days

#### **Description**

1.01-Acre Vacant Land - Peaceful Country Living Near Moncks Corner!Discover the perfect canvas for your dream home on this 1.01-acre vacant lot, offering peaceful country living with no HOA restrictions! Tucked away from the hustle and bustle, this spacious property provides plenty of room for a garden, chickens, and more, making it ideal for those seeking a rural lifestyle.~Raw land - ready for your vision~Easement in place for easy access~No utilities on site, no perk test~Additional parcels available Just minutes from Moncks Corner for shopping, dining, and conveniences. Whether you're looking to build your forever home or invest in land, this quiet retreat offers endless possibilities. Don't miss this opportunity to own a slice of the countryside!