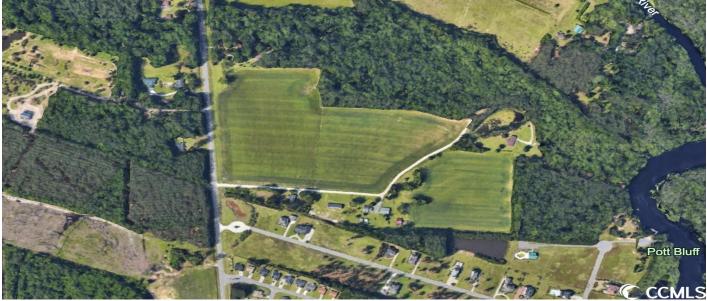

## Description

A Beautiful tract(s) of land being sold with 864 feet of Highway 701 South road frontage and +300 feet of Waccamaw River frontage, this +50 Acre Package has endless opportunities!