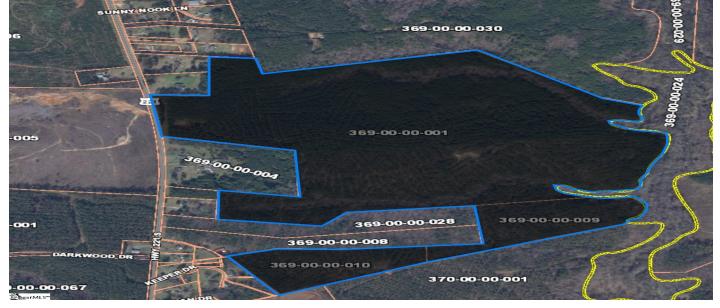

### Price - \$1,699,000

| Lot Size | DOM     |
|----------|---------|
| 175.0000 | 83 Days |

#### Lot Features

- Over 100 Acres
- Rural
- Additional Acreage
- Wooded

## Description

Centrally located between Greenwood, Clinton and Laurens, +/- 175 acre tract, less than 1 mile from intersection of HWY 72, offers convenient access for many uses. Approximately 20 miles to Interstate 26 via Clinton. Gently slopping topography from Hwy 221 toward Cane Creek/Lake Greenwood. Mature timber on all three parcels. Adjacent parcels also available for up to 300 acres total.