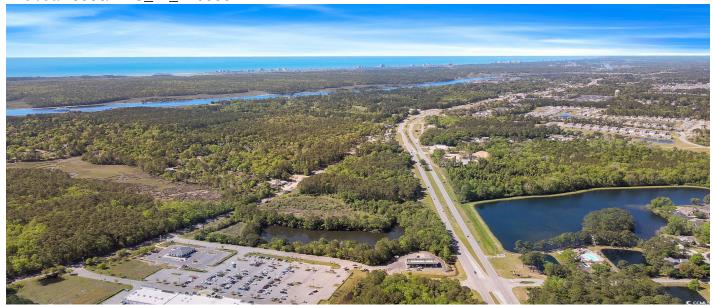

#### **Description**

Prime 11.3-Acre Commercial Parcel at the Heart of Little River Development. Rare opportunity to acquire 11.3 acres of highly visible, highway commercial-zoned land at the centerpiece of Little River's booming northern section. With an impressive 828 feet of frontage on Hwy 17 N and 855 feet on Hwy 179, this parcel offers unparalleled access and exposure in one of the fastest-growing areas on the Grand Strand. Surrounded by new residential and commercial development, this site is ideally positioned for a wide range of high-demand uses—including retail centers, medical offices, mixed-use developments, and more. Utilities are readily accessible. Whether you're an investor, developer, or end-user, this is your chance to secure a landmark location with incredible future upside.