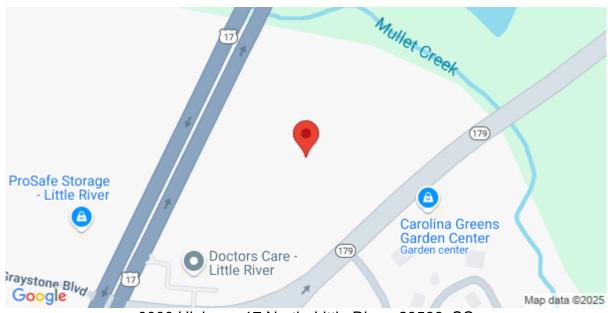

# 0000 Highway 17 North, Little River, 29566, SC

https://searchrealestate.co/properties/0000-highway-17-north/little-river/sc/29566/MLS\_ID\_2408997

Price - \$4,500,000

Lot Size DOM

11.3000 407 Days

### **Check On Site**

https://searchrealestate.co/properties/0000-highway-17-north/little-river/sc/29566/MLS\_ID\_2408997

Location

0000 Highway 17 North, Little River, 29566, SC