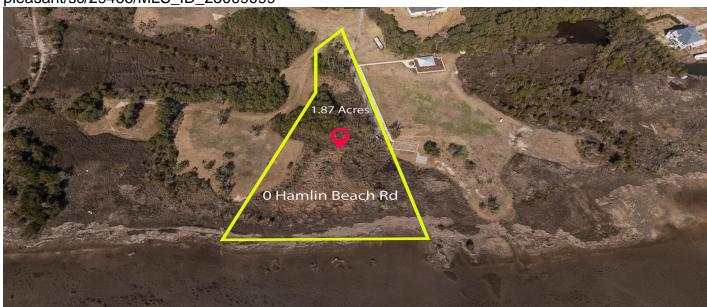

# 0000 Hamlin Road, Mount Pleasant, 29466, SC

https://searchrealestate.co/properties/0000-hamlin-road/mount-pleasant/sc/29466/MLS\_ID\_25009099

**Price - \$400,000** 

Lot Size DOM

1.8700 18 Days

#### **Lot Features**

• 1 - 2 Acres

Wetlands

• 2 - 5 Acres

Other

• River Front

#### **Description**

Stunning Waterfront Property in Mount Pleasant with almost 2 Acres of Private ParadiseNestled in the highly sought-after area of Mount Pleasant, this nearly two-acre waterfront gem offers the perfect blend of privacy, luxury, and natural beauty. With expansive views of tranquil waters and lush greenery, this property promises a peaceful, secluded retreat just minutes from all the conveniences of Charleston. With direct access to the Hamlin Sound this sprawling private lot offers ample space for your dream home, guest house, or outdoor oasis. With direct access to deep water and no HOA this property is ideal for boating, fishing, and water activities right from your doorstep.