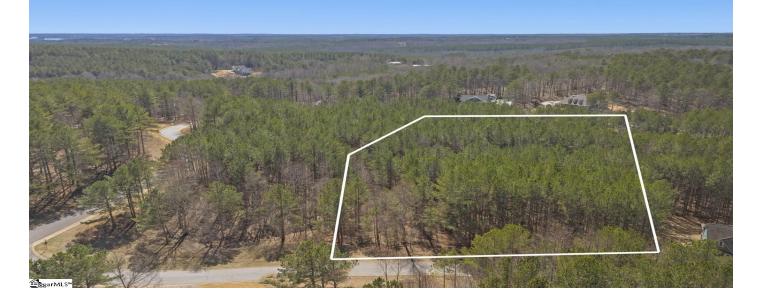

## Description

Welcome to Waterside Crossing, a mid-lake community that offers easy access by car or boat to Lake Keowee and the surrounding area. This gently sloping 1.71 acre lot is bordered beside and behind by 4.39 acres of HOA-owned land, providing you with an enhanced level of privacy. Enjoy a quick one-minute golf cart ride or a half-mile walk to your deeded boat slip H-76, which is situated in deep water. Waterside Crossing also permits approved boat lifts, ensuring your boat remains protected and clean. The community features a clubhouse, two tennis/pickleball courts, outdoor storage for boats, a junior Olympic-sized pool, a nature trail, a pavilion with a fireplace, and a playground area for children. There's something for everyone in the family.