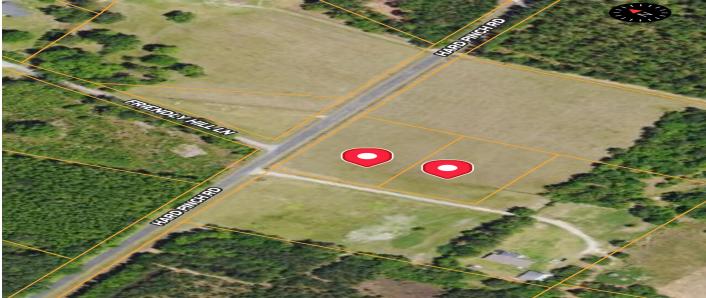

### Description

Expansive lot located in Moncks Corner cleared and ready to build your dream home! Lots A & B will be sold together for a total of 2.39 Acres.