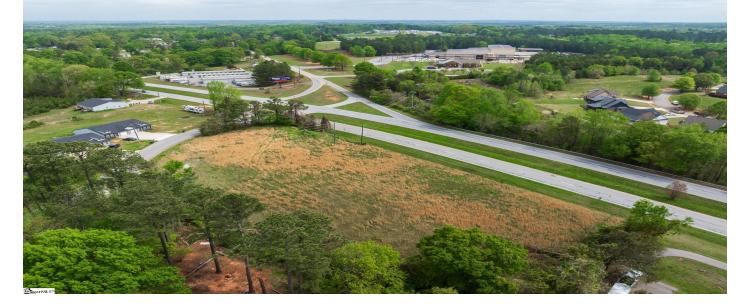

# Description

This property has a sewer service line. Full access to Hwy 221. It is zoned under the ULMO of Spartanburg County. Good frontage.