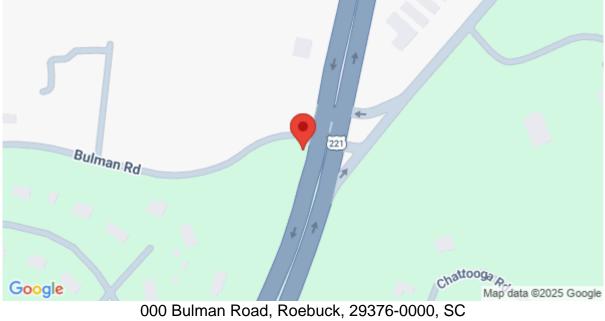

# 000 Bulman Road, Roebuck, 29376-0000, SC

https://searchrealestate.co/properties/000-bulman-road/roebuck/sc/29376-0000/MLS\_ID\_1553447



#### Price - \$449,900

| Lot Size | DOM      |
|----------|----------|
| 1.6500   | 110 Days |

#### **Features**

#### Lot Features

#### **Community Features**

None

- 1 2 Acres
- Corner Lot
- Rural
- Open Lot

# Description

This property has a sewer service line. Full access to Hwy 221. It is zoned under the ULMO of Spartanburg County. Good frontage.

# SEE THIS PROPERTY



## **James Schiller**

Realtor, Brand Name Real Estate

Phone: 18434788061

Email: jameseschiller@gmail.com

## **Check On Site**



https://searchrealestate.co/properties/000-bulman-road/roebuck/sc/29376-0000/MLS\_ID\_1553447

### Location



000 Bulman Road, Roebuck, 29376-0000, SC