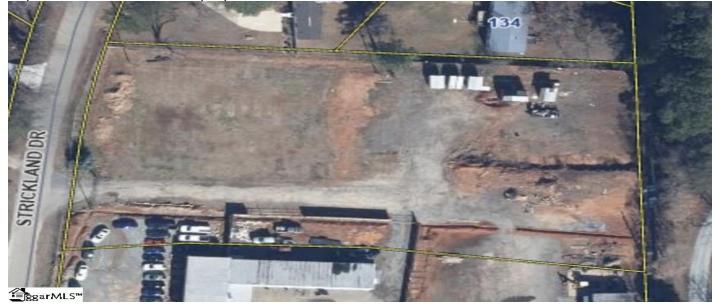

## Description

Excellent opportunity for multifamily development TM # 6-30-00-006.09, Property is roughly 2 Acres. The site is clear of buildings. Land has been roughly graded. Utilities are onsite. New detention pond has been installed. Property is zoned 6RG. The property is 3 miles from Interstate 26 and 3 miles from the City of Spartanburg. Lots of retailers and manufacturing are close by. The median income in Roebuck, Sc. is \$68,707, and themedian age for men and women is 41 years old. 200+ single family homes are being built off Canaan Road starting in the \$250's.