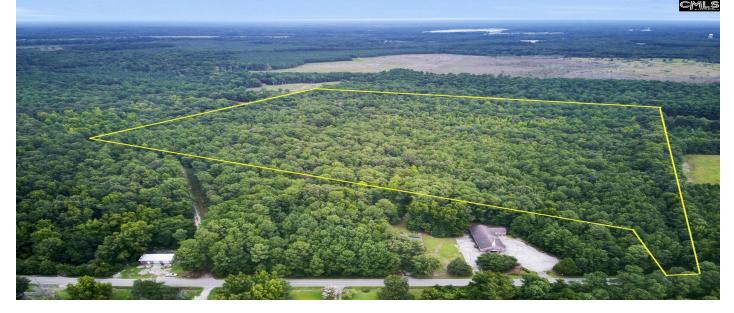

#### Description

Embrace the potential of this stunning 39-acre property, zoned for agriculture, residential and manufactured homes. This expansive land offers a unique blend of the opportunity to build multiple homes, creating a residential community, establishing your own piece of paradise, farming, or even potential return on your investment by selling the lumber that can be harvested. Whether you're looking to to build a family estate, develop a community, or simply invest in a valuable piece of real estate, this property promises a fruitful future. Disclaimer: CMLS has not reviewed and, therefore, does not endorse vendors who may appear in listings.