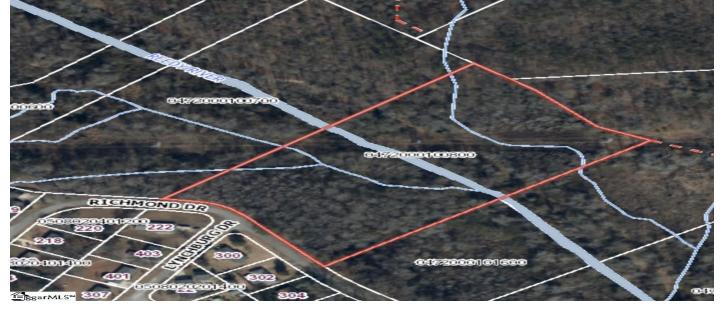

# 00 Richmond Drive, Greenville, 29617, SC

https://searchrealestate.co/properties/00-richmond-drive/greenville/sc/29617/MLS\_ID\_1552866

## Price - \$40,000

| Lot Size | DOM |
|----------|-----|
|          |     |

9.0000 19 Days

#### Lot Features

• 5 - 10 Acres

#### Other

Creek

## Description

Unfortunately, the entire property is in a floodplain, making development challenging. However, this property could be a great hunting/recreational tract close to town and there is access to the Reedy River.