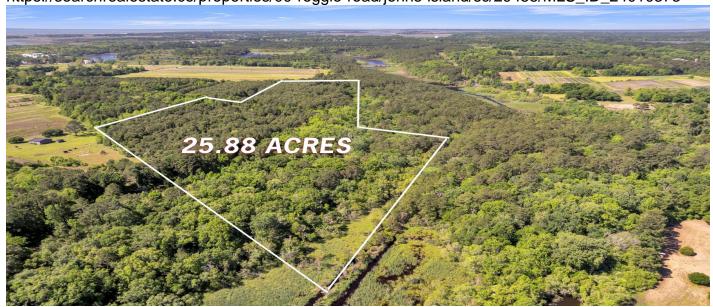

# 00 Reggie Road, Johns Island, 29455, SC

https://searchrealestate.co/properties/00-reggie-road/johns-island/sc/29455/MLS\_ID\_24010373

Price - \$990,000

Lot Size DOM

25.8800 424 Days

### **Description**

\*\*A Rare Opportunity in Johns Island: 25+ Acres of Nature Near Parks, Shopping, and Beaches\*\*Discover an incredible opportunity to own over 25 acres of pristine, wooded land on Johns Island. This expansive lot offers endless possibilities no matter what you're seeking. The property is ideally located, just under half a mile from Johns Island County Park, providing easy access to outdoor activities and scenic trails. Shopping, dining, and entertainment are conveniently close, with Freshfields Village just 4.5 miles away. Enjoy an array of boutique shops, restaurants, and community events without the hassle of a long drive. Additionally, the stunning Beachwalker Park on Kiawah Island is only 7 miles away, offering miles of sandy beaches and breathtaking ocean views. Under the current zoning regulations, this property allows for two homes, with the primary residence and a secondary dwelling limited to 1,500 square feet or less. However, there's potential to rezone, enabling the construction of up to one home per acre. Whether you're envisioning a tranquil retreat surrounded by nature or a larger-scale residential project, this property offers the flexibility and location to make it a reality. Don't miss your chance to secure this unique parcel on Johns Island, where you can enjoy the perfect blend of peaceful seclusion and easy access to modern amenities. \*Rezoning is not guaranteed and must be approved by all governing bodies.