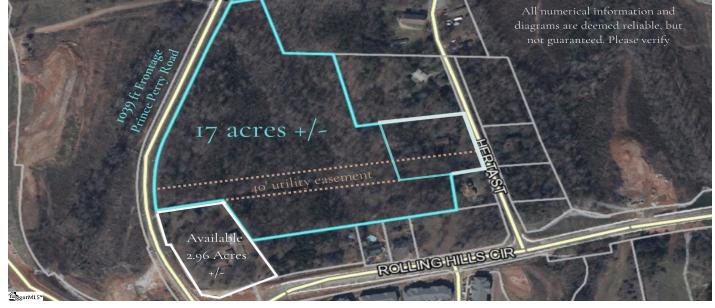

## Price - \$1,615,000

17.0000 914 Days

## Description

17+/- prime wooded acres in Easley just off Highway 123 with beautiful mature hardwoods and pines. This is a perfect site for apartments or a residential development with plenty of privacy while also providing quick access to any shopping needs. It is an absolutely great location with less than a 30 min drive to Clemson or Downtown Greenville and provides over 1000 feet of road frontage on Prince Perry Road. Water is available and sewer can be easily routed to the property. Don't miss this great opportunity in the heart of Easley!