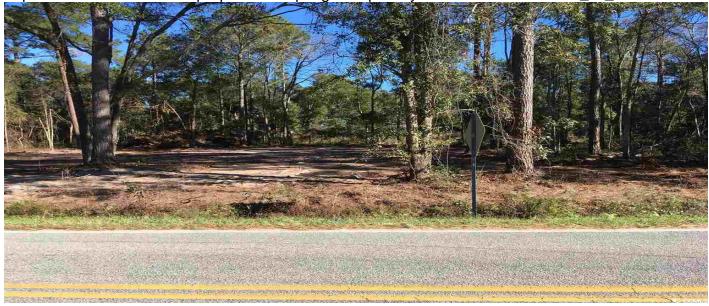

# **Description**

REDUCED PRICE!! PROPERTY HAS 6.87 ACRES AND EXPANDS WITH FRONTAGE ON BOTH PETIGRU DRIVE TO PARKERSVILLE ROAD. PARTIALLY CLEARED LAND ON PETIGRU DR. LOTS OF POTENTIAL FOR NEW HOMES.Square footage/acreage is approximate and not guaranteed. Buyer is responsible for verification.