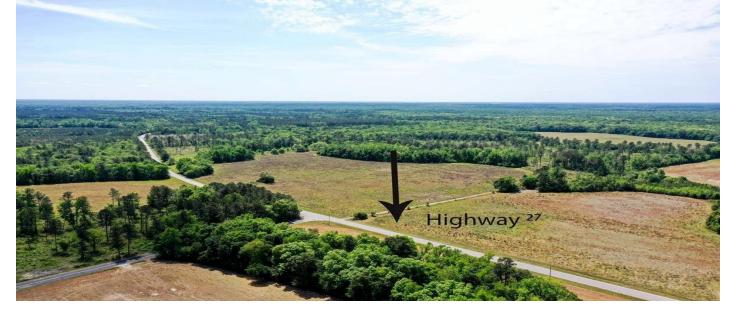

## Description

This 183+ acres is close to Volvo, Walmart Distribution Center, and several other large area employers of Berkeley County.Property has potential for residential, commercial, industrial, or mixed use.Currently zoned Flex 1 AG