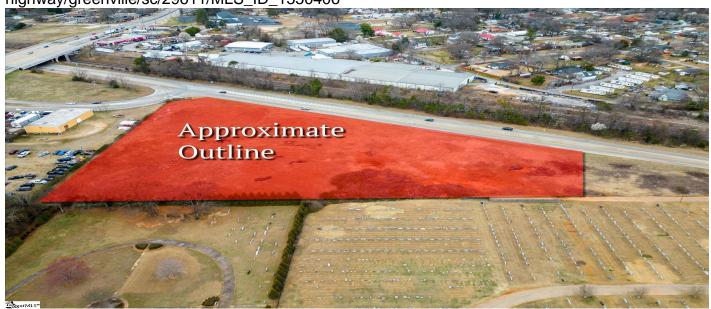

## **Description**

Prime 4.3-Acre Development Opportunity in the Heart of Greenville! Located just half a mile from the vibrant Village of West Greenville, this commercially zoned, multifamily-approved property offers exceptional potential for developers and investors. With a generous zoning allowance of 20 units per acre, this site is ideal for a high-density residential community, mixed-use development, or investment project in one of Greenville's most sought-after areas. Don't miss this rare opportunity to build in a thriving, high-growth location with easy access to downtown, major roadways, and local amenities. Endless possibilities aw