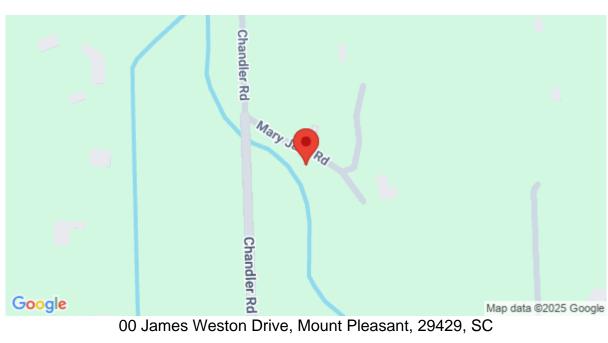

# **00 James Weston Drive, Mount Pleasant, 29429, SC**

https://searchrealestate.co/properties/00-james-weston-drive/mount-pleasant/sc/29429/MLS\_ID\_24006191

Price - \$2,650,000

Lot Size DOM

9.1000 407 Days

#### **Check On Site**

https://searchrealestate.co/properties/00-james-weston-drive/mount-pleasant/sc/29429/MLS\_ID\_24006191

Location