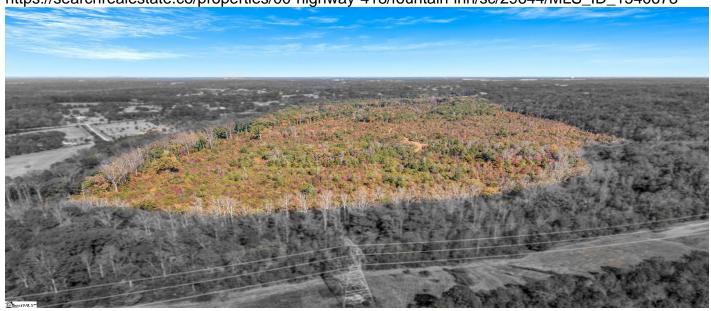

# 00 Highway 418, Fountain Inn, 29644, SC

https://searchrealestate.co/properties/00-highway-418/fountain-inn/sc/29644/MLS\_ID\_1540678

Price - \$2,000,000

Lot Size DOM

113.6000 269 Days

## **Description**

This is an absolutely wonderful property with mature trees, creeks, steep slopes, pastures and sloping terrain. This will make a wonderful private estate or an awesome subdivision. Public water is available but no sewer at this time. No public plans to have sewer available but certainly could be septic tank Community Investigation reveals just under 100 homes might be able to be built with septic tank lots and compliance to R-R1 zoning. This area off Highway 418 is gorgeous and offers the most beautiful sunsets, wildlife and peaceful living while only being 15 minutes from I-385 or Simpsonville shopping. You will feel like you are 20 miles away when you are on the property though.