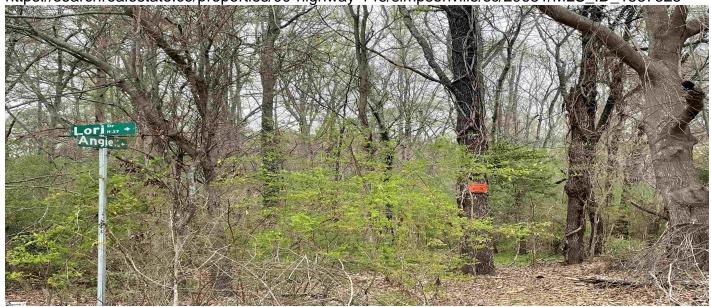

#### **Description**

A rare find to have over 12 acres in the Five Forks area. are you thinking of building and would like privacy, need acreage to possibly build two or three homes, this is a wonderful opportunity. The Owner says this is a beautiful piece of property. You will need to cross Peters Creek to access, there is no road or bridge at this time. The surrounding streets do have covenants that do not allow pigs but allow other animals. Property is located at Woodruff Rd. Just past Five Forks before Jonesville Rd. Left on Angie Ln. or Lori Dr. This property is locate where Angie Ln and Lori Dr. meet, sign is in place.