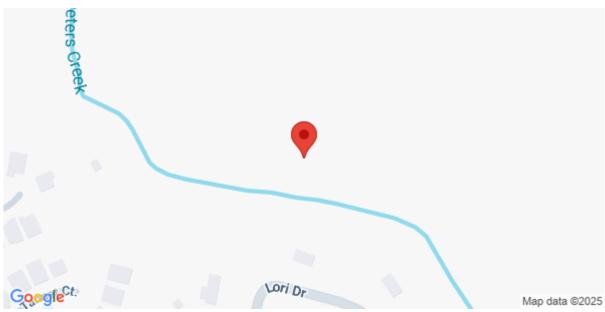

#### **Description**

A rare find to have over 12 acres in the Five Forks area. are you thinking of building and would like privacy, need acreage to possibly build two or three homes, this is a wonderful opportunity. The Owner says this is a beautiful piece of property. You will need to cross Peters Creek to access, there is no road or bridge at this time. The surrounding streets do have covenants that do not allow pigs but allow other animals. Property is located at Woodruff Rd. Just past Five Forks before Jonesville Rd. Left on Angie Ln. or Lori Dr. This property is locate where Angie Ln and Lori Dr. meet, sign is in place.