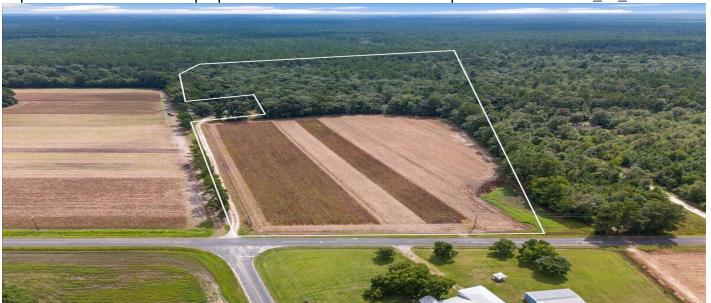

# **Description**

Country quiet, yet city convenient. Heaven Drive is a beautiful country street located approximately 15 miles to Moncks Corner. Enjoy this partially cleared acreage (approx. 8 acres cleared) just waiting for a new home build, crop farming, or having horses & livestock! Some of the property has been used for farming in the past.