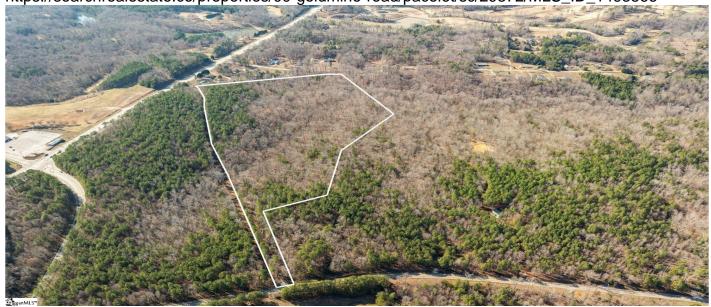

### **Description**

Total Acreage: ± 24 Acres Spartanburg County TMS Numbers: 3-28-00-087.07 and 3-28-00-087.25 Access: Goldmine Road & Moore Road Best Use: Homesite and/or Hunting Land Road Frontage: ± 73 ft on Goldmine Road and ± 88 ft on Moore Road Topography: Rolling Zoning: Unzoned Natural Features: Hardwoods and Pines Possible Utilities: Power, Cable, Internet, and Septic School District: Spartanburg County District 3 Nearest City: Spartanburg Nearest Interstate: Highway 176 \*\*Acreage and utility to be verified by Buyer and/or Buyer's Agent