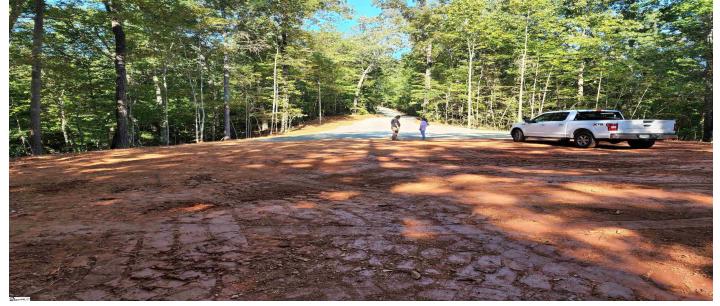

## Description

With two adjoining lots located at the end of Emerald Crest Lane the property is a great opportunity for someone looking to build a home (possible two) with privacy and natural features. It offers a combination of cleared land for building and the charm of a natural spring and wildlife. The driveway extends approximately 600 feet from the entrance, with excavation and gravel placement already completed. The area has been prepped for construction, with a large, cleared section ready for a home build. The property also features a promising home site with mountain views, and a spring on the property that flows into a small creek, located near the border between the two lots. TMS 0679.04-01-008.47 and 0679.04-01-008.16 are both included in the sale price.