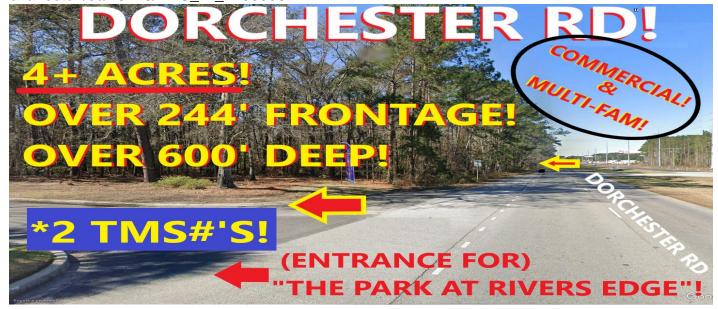

### **Description**

\*\*\*\*DUAL ZONED CORNER!!\*\*\*\* 2 PROPS. & 2-ZONINGS!\*\*\*\* COMMERCIAL & MULTI-FAM ZONING!!\*\* TOTALING 4.08 ACRES!!\*\*\*\* DORCHESTER RD & PARK GATE DR. (Entrance to The Park At Rivers Edge subdivision!!) --- 3.72 ACRES W/ B-1(Limited Business district) upfront (Along Dorchester Rd) ------ & ------- .36 ACRES zoned R-2 (Multi-Fam Residential District!) Off Park Gate Dr..... HUGE INVESTMENT OPPORTUNITIES HERE!! \*HURRY! ==== Property has been surveyed and is currently zoned for Offices, Businesses, Multi-family, Single-Fam, Church, Assisted Living Elderly Facility, etc.!! (Note: Survey is in Documents) - TMS #'s 4040000012 & 4040000026