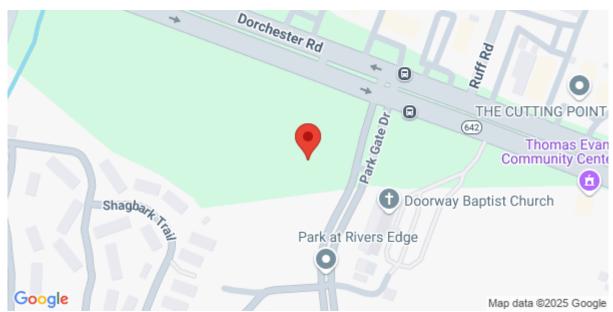

# 00 Dorchester & Park Gate Dr. Road, North Charleston, 29418, SC

https://searchrealestate.co/properties/00-dorchester-park-gate-dr-road/north-charleston/sc/29418/MLS\_ID\_24003561

Price - \$750,000

Lot Size DOM

### **Description**

\*\*\*\*DUAL ZONED CORNER!!\*\*\*\* 2 PROPS. & 2-ZONINGS!\*\*\*\* COMMERCIAL & MULTI-FAM ZONING!!\*\* TOTALING 4.08 ACRES!!\*\*\*\* DORCHESTER RD & PARK GATE DR. (Entrance to The Park At Rivers Edge subdivision!!) --- 3.72 ACRES W/ B-1(Limited Business district) upfront (Along Dorchester Rd) ------ & ------- .36 ACRES zoned R-2 (Multi-Fam Residential District!) Off Park Gate Dr..... HUGE INVESTMENT OPPORTUNITIES HERE!! \*HURRY! ==== Property has been surveyed and is currently zoned for Offices, Businesses, Multi-family, Single-Fam, Church, Assisted Living Elderly Facility, etc.!! (Note: Survey is in Documents) - TMS #'s 4040000012 & 4040000026