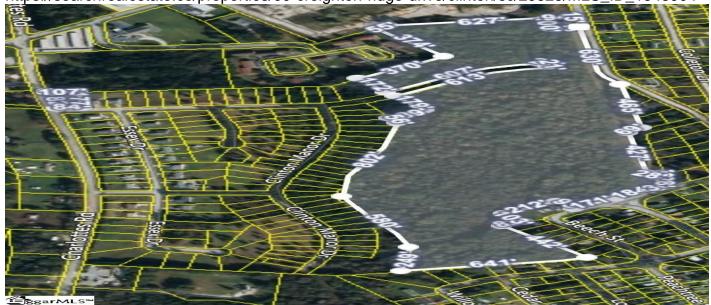

# 00 Creighton Ridge Drive, Clinton, 29325, SC

https://searchrealestate.co/properties/00-creighton-ridge-drive/clinton/sc/29325/MLS\_ID\_1548904

Price - \$1,300,000

Lot Size DOM

44.6500 118 Days

## **Description**

Explore the unique opportunity to develop 44 sprawling acres situated within the Clinton City Limits, now available in a South Carolina Opportunity Zone. This prime real estate offers all essential utilities and is poised for its highest and best use as a single-family residential development. Enjoy proximity to the vibrant and expanding downtown Clinton area, known for its charming shops, restaurants, and community events. Additionally, this location is near Presbyterian College, enhancing its appeal to potential homebuyers looking for a community with educational opportunities. This property presents a promising investment for developers seeking to capitalize on Clinton's growth and the benefits provided by its Opportunity Zone status.