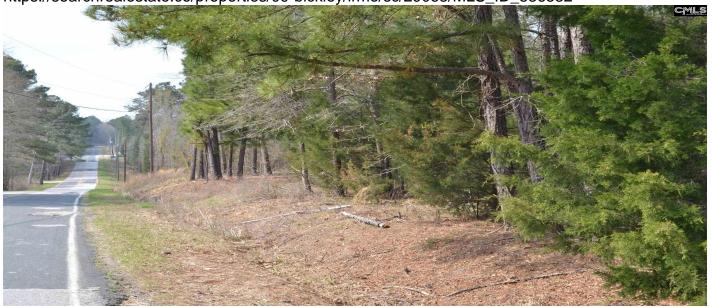

#### **Description**

This approximately 29 acre tract is positioned in a "hot spot" for growth and has tremendous commercial potential. Zoned General Commercial by the Town of Irmo, this parcel has a perfect corner location with approx 1000 feet of road frontage on Bickley and Wise Rds. Just minutes to I-26 Exit 97, and Hwys 76 & 176. Close to Ballentine Elementary School, several subdivisions, and shopping. Great location for residential development, medical facility, office complex, recreational facility, a shopping center, etc. There's no limit to the potential here. Disclaimer: CMLS has not reviewed and, therefore, does not endorse vendors who may appear in listings.